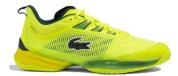

#### AG-LT23 ULTRA 45SMA0013

Upper Textile Outsole Rubber Midsole EVA

7-13 Including half sizes

1R5 White / Dark Green

7A5 Orange

**394** White, Red, Navy

45SMA0136\_2T7 Yellow