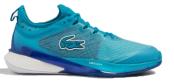

#### AG-LT23 LITE 45SMA0014

Upper Textile Outsole Rubber Midsole EVA

7-13 Including half sizes

21G White

PT2 Blue

**V05** White, Yellow

TECH POINT 45SMA0015

Upper Textile Outsole Rubber Midsole EVA