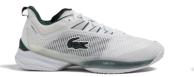

#### AG-LT23 ULTRA 45SMA0013

Upper Textile Outsole Rubber Midsole EVA

7-13 Including half sizes

1R5 White / Dark Green

7A5 Orange

**394** White, Red, Navy

45SMA0136\_2T7 Yellow