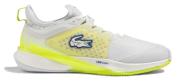

#### AG-LT23 LITE 45SMA0014

Upper Textile Outsole Rubber Midsole EVA

7-13 Including half sizes

21G White

PT2 Blue

**V05** White, Yellow

TECH POINT 45SMA0015

Upper Textile Outsole Rubber Midsole EVA

7-13 Including half sizes

WN1 Off White, Navy Blue