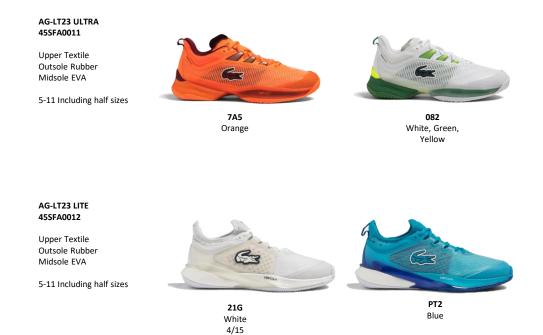

#### AG-LT23 ULTRA 45SMA0013

Upper Textile Outsole Rubber Midsole EVA

7-13 Including half sizes

1R5 White / Dark Green

7A5 Orange

**394** White, Red, Navy

45SMA0136\_2T7 Yellow

#### AG-LT23 LITE 45SMA0014

Upper Textile Outsole Rubber Midsole EVA

7-13 Including half sizes

21G White

PT2 Blue

**V05** White, Yellow

TECH POINT 45SMA0015

Upper Textile Outsole Rubber Midsole EVA

7-13 Including half sizes

WN1 Off White, Navy Blue